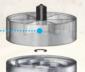

#### **300-GRADE HEAVY-WALL STAINLESS STEEL OUTER SHELL**

Heavy wall thickness for unbeatable durability and dry-run capability.