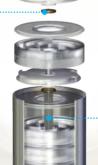

#### **CONSTRUCTION MATERIAL**

**DISCHARGE BEARING** Nylatron® DISCHARGE Stainless Steel **IMPELLERS** Acetal

**DIFFUSERS** Polycarbonate

Polycarbonate w/ SUCTION CAP Stainless Steel insert SHAFT END COUPLING Stainless Steel INTAKE Stainless Steel **CABLE GUARD** Stainless Steel **CHECK VALVE** 

Acetal

SHELL Stainless Steel

The **HS Series** offers four core ranges: 50, 70, 90 and 150 Litres/min varying between 0.55-7Kw and 7-30 stages. Designed for heads up to 190m and flow rates up to 220 Litres/min.

#### SIGNASEAL™ STAGING SYTEM WITH UNIQUE **FLOATING IMPELLER DESIGN**

Tested & proven design that protects motor and internal mechanism from thrust and stress to help assure quiet, long lasting performance.