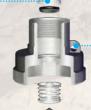

#### PREMIUM QUALITY INTERNAL CHECK VALVE

Spring-loaded design assures a longer lasting, positive seal to minimise water loss.

#### **CAST STAINLESS STEEL INTAKE**

The #1 choice for proven corrosion resistance and durability.