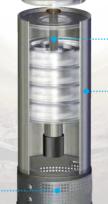

#### **CONSTRUCTION MATERIAL**

**DISCHARGE BEARING** Nylatron® DISCHARGE Stainless Steel **IMPELLERS** Acetal

**DIFFUSERS** Polycarbonate

Polycarbonate w/ SUCTION CAP Stainless Steel insert SHAFT END COUPLING Stainless Steel INTAKE Stainless Steel **CABLE GUARD** Stainless Steel **CHECK VALVE** 

Acetal

SHELL Stainless Steel

The **HS Series** offers four core ranges: 50, 70, 90 and 150 Litres/min varying between 0.55-7Kw and 7-30 stages. Designed for heads up to 190m and flow rates up to 220 Litres/min.

#### **300-GRADE HEAVY-WALL STAINLESS STEEL OUTER SHELL**

Heavy wall thickness for unbeatable durability and dry-run capability.