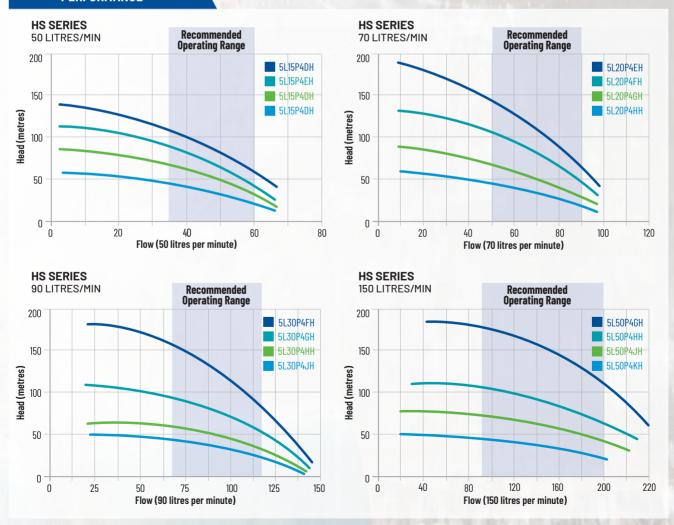

|

#### **PERFORMANCE**





#### 1-21 Monash Drive, Dandenong South, VIC 3175 Australia | 1300 137 344 | pentair.com.au

Information contained here-in remains the property of Pentair Australia Pty Ltd. Any reproduction, display, publication, modification or distribution is strictly prohibited without the prior written permission of Pentair Australia Pty Ltd.

Disclaimer: Pentair reserves the right to change product specifications and products details.

All product images are for reference purposes only and may not represent actual and/or current product. © 2019 Pentair. All rights reserved.