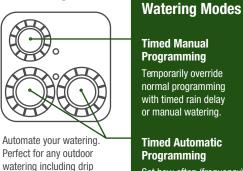

Simple programming with a delay mode to pause watering if needed

Built for durability with UV protection and UV stabilised cover

Customise your schedule with up to 4 start times per day

Just set it & RFL AX

systems.

Set how often (frequency) and how long (run time) you want to water.

SHELF-READY **PACKAGING** 