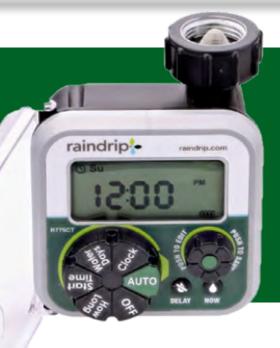

# Set-n-Flow WATER TIMER

R775CTG 0837 6102 033

**NEW!**Digital Tap Timer

Easy to program

Water tight UV resistant

Attaches to any outdoor tap

Raindrip's Set-n-Flow Water Timer gives you the ability to water your garden automatically! With varying run and frequency times, there is a setting to suit all your watering needs. You can even pause your watering for up to 72 hours or add an additional watering time of 90 minutes with the turn of a dial. The timer is water tight and UV resistant, easy to program, and attaches to any outdoor tap.

Simple programming with a delay mode to pause watering if needed

Built for durability with UV protection and UV stabilised cover

Customise your schedule with up to 4 start times per day