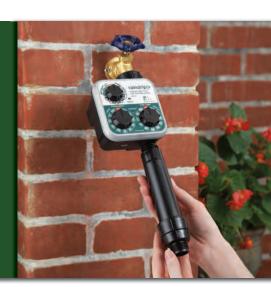

## **Set-n-Flow WATER TIMER**

PART NO.: RDTT20

ITEM NO.: 0837 6102 032

**NEW!** Timed manual modes

Easy to program

Water tight **UV** resistant

Attaches to any outdoor tap

Raindrip's Set-n-Flow Water Timer gives you the ability to water your garden automatically! With varying run and frequency times, there is a setting to suit all your watering needs. You can even pause your watering for up to 72 hours or add an additional watering time of 90 minutes with the turn of a dial. The timer is water tight and UV resistant, easy to program and attaches to any outdoor tap.

Just set it & RFL AX

systems.

Set how often (frequency) and how long (run time) you want to water.

SHELF-READY **PACKAGING** 