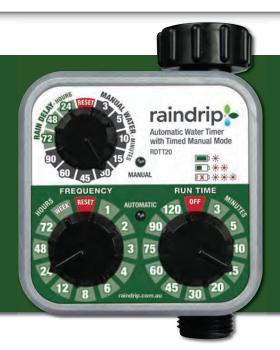

## **Set-n-Flow WATER TIMER**

PART NO.: RDTT20

ITEM NO.: 0837 6102 032

**NEW!** Timed manual modes

Easy to program

Water tight **UV** resistant

Attaches to any outdoor tap

Raindrip's Set-n-Flow Water Timer gives you the ability to water your garden automatically! With varying run and frequency times, there is a setting to suit all your watering needs. You can even pause your watering for up to 72 hours or add an additional watering time of 90 minutes with the turn of a dial. The timer is water tight and UV resistant, easy to program and attaches to any outdoor tap.

Just set it & RFL AX

systems.

Set how often (frequency) and how long (run time) you want to water.

SHELF-READY **PACKAGING** 