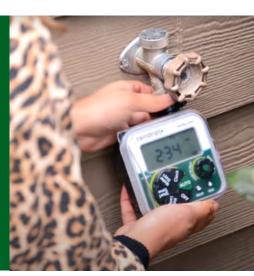

## **Set-n-Flow WATER TIMER**

PART NO.: RDTT20

ITEM NO.: 0837 6102 032

**NEW!** Timed manual modes

Easy to program

Water tight **UV** resistant

Attaches to any outdoor tap

Raindrip's Set-n-Flow Water Timer gives you the ability to water your garden automatically! With varying run and frequency times, there is a setting to suit all your watering needs. You can even pause your watering for up to 72 hours or add an additional watering time of 90 minutes with the turn of a dial. The timer is water tight and UV resistant, easy to program and attaches to any outdoor tap.

Just set it & RFL AX

systems.

Set how often (frequency) and how long (run time) you want to water.

SHELF-READY **PACKAGING** 