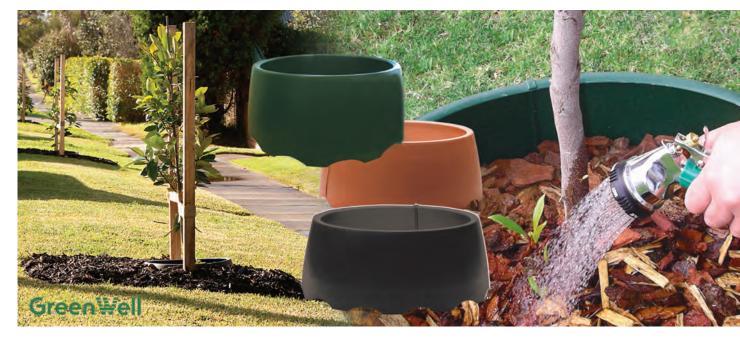

# **GREENWELL - TREE SURROUNDS**

## **Greenwell Ensures Deep Root Watering**

Because of its permanent bowl integrity, and therefore its ability to eliminate water runoff, Greenwell is a proven product to ensure deep root watering during tree watering events.

### Simple, Quick, Cheap & Deep Watering

Watering plants is important, but how can you get the water to where it matters most? The Greenwell Water Saver delivers applied water directly and quickly to the tree rootball (avoiding water run off).

### Eliminates water run-off

This is great for flat or sloping ground, non-wetting soils, etc. In almost all gardens, situations are common where water tends to run away from a plant base. Greenwell completely solves this problem and therefore makes watering very much easier.

### Keeps lawn or grass away from the tree trunk

Therefore is great for lawns. Is very tidy in appearance. Local Councils comment on its neat, professional appearance.

| MODELS                                            | CODE   |
|---------------------------------------------------|--------|
| Greenwell Water Saving Tree Surround - Black      | GWELLB |
| Greenwell Water Saving Tree Surround - Green      | GWELLG |
| Greenwell Water Saving Tree Surround - Terracotta | GWELLT |

Note: Images are a guide only and may not represent final product

**BLACK** 

**TERRACOTTA** 

Top Diameter 430mm Bottom Diameter 495mm Height 190mm Holds up to 26 litres