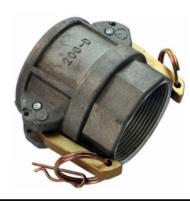

## CAMLOCK ID CHART

**TYPE A** 

MALE CAMLOCK X **FEMALE BSP** 

TYPE B

FEMALE CAMLOCK X MALE BSP

TYPE C

FEMALE CAMLOCK X MALE HOSEBARB

**TYPE D** 

FEMALE CAMLOCK X **FEMALE BSP** 

| WORKING PRESSURES  |                                              |                            |
|--------------------|----------------------------------------------|----------------------------|
| SIZE RANGE<br>(mm) | ALUMINIUM,<br>STAINLESS,<br>BRONZE,<br>BRASS | POLY PROPYLENE,<br>NYGLASS |
| 15                 | 1034kPa                                      | 862kPa                     |
| 20-50              | 1724kPa                                      | 862kPa                     |
| 65                 | 1034kPa                                      | 690kPa                     |
| 75                 | 862kPa                                       | 517kPa                     |
| 100                | 690kPa                                       | 517kPa                     |
| 125                | 517kPa                                       | N/A                        |
| 150                | 517kPa                                       | N/A                        |