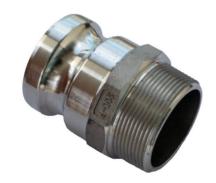

**TYPE E** 

MALE CAMLOCK X MALE HOSEBARB

TYPE F

MALE CAMLOCK X MALE BSP

TYPE DC

DUST CAP

TYPE DP

**DUST PLUG** 