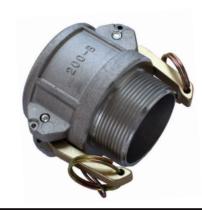

**TYPE E** 

MALE CAMLOCK X MALE HOSEBARB

TYPE F

MALE CAMLOCK X MALE BSP

TYPE DC

DUST CAP

TYPE DP

**DUST PLUG** 