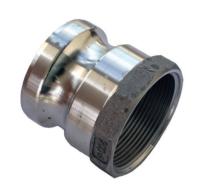

## CAMLOCK ID CHART

**TYPE A** 

MALE CAMLOCK X **FEMALE BSP** 

TYPE B

FEMALE CAMLOCK X MALE BSP

TYPE C

FEMALE CAMLOCK X MALE HOSEBARB

**TYPE D** 

FEMALE CAMLOCK X **FEMALE BSP** 

| WORKING PRESSURES  |                                              |                            |
|--------------------|----------------------------------------------|----------------------------|
| SIZE RANGE<br>(mm) | ALUMINIUM,<br>STAINLESS,<br>BRONZE,<br>BRASS | POLY PROPYLENE,<br>NYGLASS |
| 15                 | 1034kPa                                      | 862kPa                     |
| 20-50              | 1724kPa                                      | 862kPa                     |
| 65                 | 1034kPa                                      | 690kPa                     |
| 75                 | 862kPa                                       | 517kPa                     |
| 100                | 690kPa                                       | 517kPa                     |
| 125                | 517kPa                                       | N/A                        |
| 150                | 517kPa                                       | N/A                        |