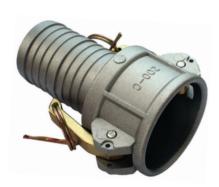

**TYPE E** 

MALE CAMLOCK X MALE HOSEBARB

TYPE F

MALE CAMLOCK X MALE BSP

TYPE DC

DUST CAP

TYPE DP

**DUST PLUG** 