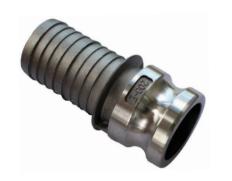

## CAMLOCK ID CHART

**TYPE A** 

MALE CAMLOCK X **FEMALE BSP** 

TYPE B

FEMALE CAMLOCK X MALE BSP

TYPE C

FEMALE CAMLOCK X MALE HOSEBARB

**TYPE D** 

FEMALE CAMLOCK X **FEMALE BSP** 

| WORKING PRESSURES  |                                              |                            |
|--------------------|----------------------------------------------|----------------------------|
| SIZE RANGE<br>(mm) | ALUMINIUM,<br>STAINLESS,<br>BRONZE,<br>BRASS | POLY PROPYLENE,<br>NYGLASS |
| 15                 | 1034kPa                                      | 862kPa                     |
| 20-50              | 1724kPa                                      | 862kPa                     |
| 65                 | 1034kPa                                      | 690kPa                     |
| 75                 | 862kPa                                       | 517kPa                     |
| 100                | 690kPa                                       | 517kPa                     |
| 125                | 517kPa                                       | N/A                        |
| 150                | 517kPa                                       | N/A                        |