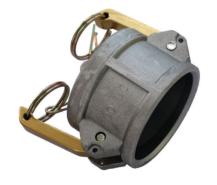

## CAMLOCK ID CHART

**TYPE A** 

MALE CAMLOCK X **FEMALE BSP** 

TYPE B

FEMALE CAMLOCK X MALE BSP

TYPE C

FEMALE CAMLOCK X MALE HOSEBARB

**TYPE D** 

FEMALE CAMLOCK X **FEMALE BSP** 

| WORKING PRESSURES  |                                              |                            |
|--------------------|----------------------------------------------|----------------------------|
| SIZE RANGE<br>(mm) | ALUMINIUM,<br>STAINLESS,<br>BRONZE,<br>BRASS | POLY PROPYLENE,<br>NYGLASS |
| 15                 | 1034kPa                                      | 862kPa                     |
| 20-50              | 1724kPa                                      | 862kPa                     |
| 65                 | 1034kPa                                      | 690kPa                     |
| 75                 | 862kPa                                       | 517kPa                     |
| 100                | 690kPa                                       | 517kPa                     |
| 125                | 517kPa                                       | N/A                        |
| 150                | 517kPa                                       | N/A                        |