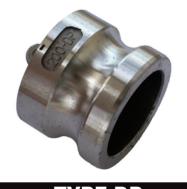

**TYPE E** 

MALE CAMLOCK X MALE HOSEBARB

TYPE F

MALE CAMLOCK X MALE BSP

TYPE DC

DUST CAP

TYPE DP

**DUST PLUG** 